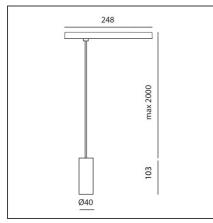

### **TECHNICAL DRAWINGS**

| Article Code:               | AP25215        | Series:                           | Indoor, 2018               |
|-----------------------------|----------------|-----------------------------------|----------------------------|
| Colour:                     | Brushed silver |                                   | Artemide Collection        |
| Installation:               | Projector,     |                                   |                            |
|                             | Suspension     |                                   |                            |
| Environment:                | Indoor         |                                   |                            |
| DIMENSIONS                  |                |                                   |                            |
| Height:                     | cm 10.3        |                                   |                            |
| Base Length:                | cm 24.8        |                                   |                            |
| Inclination:                | -90+90         |                                   |                            |
| Rotation:                   | cm 360         |                                   |                            |
| Max Height from ceiling:    | cm 200         |                                   |                            |
| INCLUDED SOURCES            |                |                                   |                            |
| Category:                   | LED            | Color temperature (K):            | 4000K                      |
|                             | 1              | CRI:                              | 90                         |
| Number:                     | 1              |                                   |                            |
| Number:<br>Watt:            | 10W            |                                   |                            |
|                             | •              |                                   |                            |
| Watt:                       | 10W            |                                   |                            |
| Watt:<br>Type:              | 10W            | Delivered lumens output (         | <b>lm):</b> 584lm          |
| Watt:<br>Type:<br>LUMINAIRE | 10W<br>0       | Delivered lumens output (<br>CCT: | <b>lm):</b> 584lm<br>4000K |
| Watt:<br>Type:<br>LUMINAIRE | 10W<br>0       |                                   |                            |