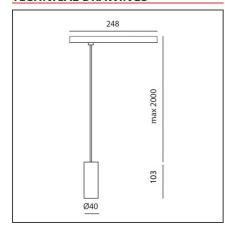

#### **FFATURES**

| FEATURES                 |                          |                        |                     |
|--------------------------|--------------------------|------------------------|---------------------|
| Article Code:            | AP25218                  | Series:                | Indoor, 2018        |
| Colour:                  | Brushed copper           |                        | Artemide Collection |
| Installation:            | Projector,<br>Suspension |                        |                     |
| Environment:             | Indoor                   |                        |                     |
| DIMENSIONS               |                          |                        |                     |
| Height:                  | cm 10.3                  |                        |                     |
| Base Length:             | cm 24.8                  |                        |                     |
| Inclination:             | -90+90                   |                        |                     |
| Rotation:                | cm 360                   |                        |                     |
| Max Height from ceiling: | cm 200                   |                        |                     |
| INCLUDED SOURCES         |                          |                        |                     |
| Category:                | LED                      | Color temperature (K): | 4000K               |