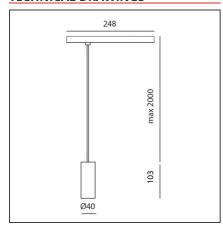

#### **TECHNICAL DRAWINGS**

#### **FEATURES**

| Article Code:            | AP21201                  | Series: | Indoor, 2018        |
|--------------------------|--------------------------|---------|---------------------|
| Colour:                  | White                    |         | Artemide Collection |
| Installation:            | Projector,<br>Suspension |         |                     |
| Environment:             | Indoor                   |         |                     |
| DIMENSIONS               |                          |         |                     |
| Height:                  | cm 10.3                  |         |                     |
| Base Length:             | cm 24.8                  |         |                     |
| Inclination:             | -90+90                   |         |                     |
| Rotation:                | cm 360                   |         |                     |
| Max Height from ceiling: | cm 200                   |         |                     |
| INCLUDED SOURCES         |                          |         |                     |