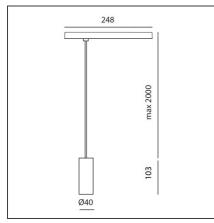

## **TECHNICAL DRAWINGS**

| Article Code:            | AP21215        | Series:                            | Indoor, 2018        |
|--------------------------|----------------|------------------------------------|---------------------|
| Colour:                  | Brushed silver |                                    | Artemide Collection |
| Installation:            | Projector,     |                                    |                     |
|                          | Suspension     |                                    |                     |
| Environment:             | Indoor         |                                    |                     |
| DIMENSIONS               |                |                                    |                     |
| Height:                  | cm 10.3        |                                    |                     |
| Base Length:             | cm 24.8        |                                    |                     |
| Inclination:             | -90+90         |                                    |                     |
| Rotation:                | cm 360         |                                    |                     |
| Max Height from ceiling: | cm 200         |                                    |                     |
| INCLUDED SOURCES         |                |                                    |                     |
| Category:                | LED            | Color temperature (K):             | 2700K               |
| Number:                  | 1              | CRI:                               | 90                  |
| Watt:                    | 10W            |                                    |                     |
| Туре:                    | 0              |                                    |                     |
| LUMINAIRE                |                |                                    |                     |
| Watt:                    | 10W            | Delivered lumens output (lm):584lm |                     |
|                          |                | CCT:                               | 2700K               |
|                          |                | CRI:                               | 90                  |
|                          |                | Dimmable Typology:                 | Dali                |
|                          |                |                                    |                     |