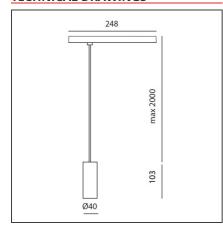

## **FEATURES**

**Article Code:** AP21220 Series: Indoor, 2018 Colour: Brushed bronze Artemide Collection Installation: Projector, Suspension **Environment:** Indoor **DIMENSIONS** cm 10.3 Height: **Base Length:** cm 24.8 Inclination: -90+90 **Rotation:** cm 360 Max Height from ceiling: cm 200 **INCLUDED SOURCES** 