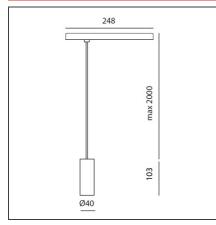

| Article Code:            | AP21204    | Series:                            | Indoor, 2018        |
|--------------------------|------------|------------------------------------|---------------------|
| Colour:                  | Black      |                                    | Artemide Collection |
| Installation:            | Projector, |                                    |                     |
|                          | Suspension |                                    |                     |
| Environment:             | Indoor     |                                    |                     |
| DIMENSIONS               |            |                                    |                     |
| Height:                  | cm 10.3    |                                    |                     |
| Base Length:             | cm 24.8    |                                    |                     |
| Inclination:             | -90+90     |                                    |                     |
| Rotation:                | cm 360     |                                    |                     |
| Max Height from ceiling: | cm 200     |                                    |                     |
| INCLUDED SOURCES         |            |                                    |                     |
| Category:                | LED        | Color temperature (K):             | 2700K               |
| Number:                  | 1          | CRI:                               | 90                  |
| Watt:                    | 10W        |                                    |                     |
| Туре:                    | 0          |                                    |                     |
| LUMINAIRE                |            |                                    |                     |
| Watt:                    | 10W        | Delivered lumens output (lm):584lm |                     |
|                          |            | CCT:                               | 2700K               |
|                          |            | CRI:                               | 90                  |
|                          |            | Dimmable Typology:                 | Dali                |
|                          |            |                                    |                     |