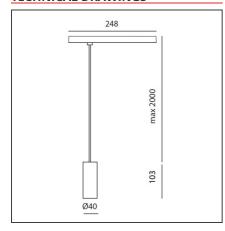

#### **TECHNICAL DRAWINGS**

## **FEATURES**

| 1 =/ (1 0 1 (= 0         |                |                        |                     |
|--------------------------|----------------|------------------------|---------------------|
| Article Code:            | AP25118        | Series:                | Indoor, 2018        |
| Colour:                  | Brushed copper |                        | Artemide Collection |
| Installation:            | Projector,     |                        |                     |
|                          | Suspension     |                        |                     |
| Environment:             | Indoor         |                        |                     |
|                          |                |                        |                     |
| DIMENSIONS               |                |                        |                     |
| Height:                  | cm 10.3        |                        |                     |
| Base Length:             | cm 24.8        |                        |                     |
| Inclination:             | -90+90         |                        |                     |
| Rotation:                | cm 360         |                        |                     |
| Max Height from ceiling: | cm 200         |                        |                     |
| INCLUDED SOURCES         |                |                        |                     |
| Category:                | LED            | Color temperature (K): | 4000K               |