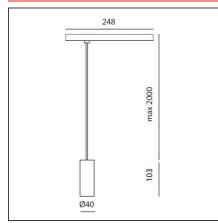

#### **FEATURES**

| Article Code:            | AP20120               | Series: | Indoor, 2018        |
|--------------------------|-----------------------|---------|---------------------|
| Colour:                  | Brushed bronze        | Series. | Artemide Collection |
| Installation:            | Projector, Suspension |         | 7 it connection     |
| Environment:             | Indoor                |         |                     |
| DIMENSIONS               |                       |         |                     |
| Height:                  | cm 10.3               |         |                     |
| Base Length:             | cm 24.8               |         |                     |
| Inclination:             | -90+90                |         |                     |
| Rotation:                | cm 360                |         |                     |
| Max Height from ceiling: | cm 200                |         |                     |
| INCLUDED SOURCES         |                       |         |                     |