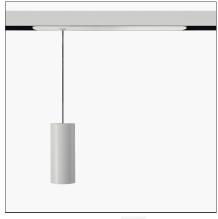

# Vector Pendant Magnetic 40 - 10W 13° 2700K DALI Brushed silver

### **DESCRIPTION**

Two sizes with three different beam angles each (spot, flood, wide flood) obtained by means of refractive or hybrid optical units. Junction arm integrated in the spotlight's body to keep the barycentre aligned with the track and prevent any imbalance in possible suspension versions of the track. The junction allows 360° rotation and 90° tilting for maximum emission adjustment freedom.