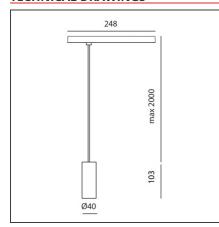

#### **TECHNICAL DRAWINGS**

#### **FEATURES**

| Article Code:            | AP21115                  | Series: | Indoor, 2018        |
|--------------------------|--------------------------|---------|---------------------|
| Colour:                  | Brushed silver           |         | Artemide Collection |
| Installation:            | Projector,<br>Suspension |         |                     |
| Environment:             | Indoor                   |         |                     |
| DIMENSIONS               |                          |         |                     |
| Height:                  | cm 10.3                  |         |                     |
| Base Length:             | cm 24.8                  |         |                     |
| Inclination:             | -90+90                   |         |                     |
| Rotation:                | cm 360                   |         |                     |
| Max Height from ceiling: | cm 200                   |         |                     |
| INCLUDED SOURCES         |                          |         |                     |