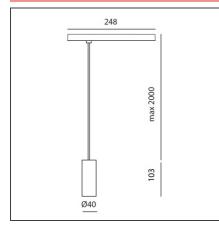

### **TECHNICAL DRAWINGS**

#### **FEATURES**

| ILATORES                 |                          |                           |                     |
|--------------------------|--------------------------|---------------------------|---------------------|
| Article Code:            | AP21120                  | Series:                   | Indoor, 2018        |
| Colour:                  | Brushed bronze           |                           | Artemide Collection |
| Installation:            | Projector,<br>Suspension |                           |                     |
| Environment:             | Indoor                   |                           |                     |
| DIMENSIONS               |                          |                           |                     |
| Height:                  | cm 10.3                  |                           |                     |
| Base Length:             | cm 24.8                  |                           |                     |
| Inclination:             | -90+90                   |                           |                     |
| Rotation:                | cm 360                   |                           |                     |
| Max Height from ceiling: | cm 200                   |                           |                     |
| INCLUDED SOURCES         |                          |                           |                     |
| Catagonia                | LED                      | Color town and true (I/). | 27001/              |