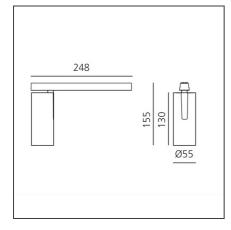

#### **TECHNICAL DRAWINGS**

| FEATURES                                                        |                                                         |                                                                                      |                                                 |
|-----------------------------------------------------------------|---------------------------------------------------------|--------------------------------------------------------------------------------------|-------------------------------------------------|
| Article Code:<br>Colour:<br>Installation:<br>Environment:       | AP15415<br>Brushed silver<br>Track, Projector<br>Indoor | Series:                                                                              | Indoor, 2018<br>Artemide Collection             |
| DIMENSIONS                                                      |                                                         |                                                                                      |                                                 |
| Height:<br>Weight:<br>Base Length:<br>Inclination:<br>Rotation: | cm 15.5<br>kg 0.5<br>cm 24.8<br>-90+90<br>cm 360        |                                                                                      |                                                 |
| INCLUDED SOURCES                                                |                                                         |                                                                                      |                                                 |
| Category:<br>Number:<br>Watt:<br>Type:                          | LED<br>1<br>23W<br>0                                    | Color temperature (K):<br>Color Tolerance:<br>CRI:<br>Service Life:                  | 4000K<br>MacAdam 3SDCM<br>90<br>L70 (6K) 50000h |
| LUMINAIRE                                                       |                                                         |                                                                                      |                                                 |
| Watt:                                                           | 23W                                                     | Delivered lumens output (Im):1178lm   CCT: 4000K   CRI: 90   Dimmable Typology: Dali |                                                 |
| Notes                                                           |                                                         |                                                                                      |                                                 |