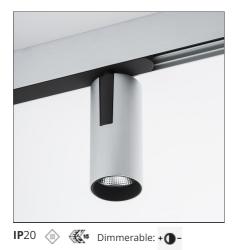

# Vector Magnetic 55 zoom - 23W 4000K DALI Brushed silver

### DESCRIPTION

Two sizes with three different beam angles each (spot, flood, wide flood) obtained by means of refractive or hybrid optical units. Junction arm integrated in the spotlight's body to keep the barycentre aligned with the track and prevent any imbalance in possible suspension versions of the track. The junction allows 360° rotation and 90° tilting for maximum emission adjustment freedom.

| FEATURES                                                        |                                                         |                                                                                      |                                                 |
|-----------------------------------------------------------------|---------------------------------------------------------|--------------------------------------------------------------------------------------|-------------------------------------------------|
| Article Code:<br>Colour:<br>Installation:<br>Environment:       | AP15415<br>Brushed silver<br>Track, Projector<br>Indoor | Series:                                                                              | Indoor, 2018<br>Artemide Collection             |
| DIMENSIONS                                                      |                                                         |                                                                                      |                                                 |
| Height:<br>Weight:<br>Base Length:<br>Inclination:<br>Rotation: | cm 15.5<br>kg 0.5<br>cm 24.8<br>-90+90<br>cm 360        |                                                                                      |                                                 |
| INCLUDED SOURCES                                                |                                                         |                                                                                      |                                                 |
| Category:<br>Number:<br>Watt:<br>Type:                          | LED<br>1<br>23W<br>0                                    | Color temperature (K):<br>Color Tolerance:<br>CRI:<br>Service Life:                  | 4000K<br>MacAdam 3SDCM<br>90<br>L70 (6K) 50000h |
| LUMINAIRE                                                       |                                                         |                                                                                      |                                                 |
| Watt:                                                           | 23W                                                     | Delivered lumens output (Im):1178lm   CCT: 4000K   CRI: 90   Dimmable Typology: Dali |                                                 |
| Notes                                                           |                                                         |                                                                                      |                                                 |