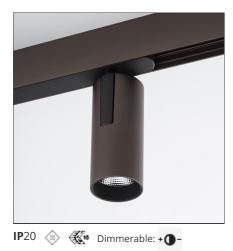

# Vector Magnetic 55 zoom - 23W 4000K DALI Brushed bronze

## DESCRIPTION

Two sizes with three different beam angles each (spot, flood, wide flood) obtained by means of refractive or hybrid optical units. Junction arm integrated in the spotlight's body to keep the barycentre aligned with the track and prevent any imbalance in possible suspension versions of the track. The junction allows 360° rotation and 90° tilting for maximum emission adjustment freedom.