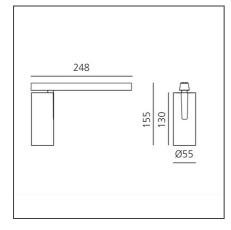

#### **TECHNICAL DRAWINGS**

| FEATURES                                                        |                                                         |                                                                                      |                                                 |
|-----------------------------------------------------------------|---------------------------------------------------------|--------------------------------------------------------------------------------------|-------------------------------------------------|
| Article Code:<br>Colour:<br>Installation:<br>Environment:       | AP15420<br>Brushed bronze<br>Track, Projector<br>Indoor | Series:                                                                              | Indoor, 2018<br>Artemide Collection             |
| DIMENSIONS                                                      |                                                         |                                                                                      |                                                 |
| Height:<br>Weight:<br>Base Length:<br>Inclination:<br>Rotation: | cm 15.5<br>kg 0.5<br>cm 24.8<br>-90+90<br>cm 360        |                                                                                      |                                                 |
| INCLUDED SOURCES                                                |                                                         |                                                                                      |                                                 |
| Category:<br>Number:<br>Watt:<br>Type:                          | LED<br>1<br>23W<br>0                                    | Color temperature (K):<br>Color Tolerance:<br>CRI:<br>Service Life:                  | 4000K<br>MacAdam 3SDCM<br>90<br>L70 (6K) 50000h |
| LUMINAIRE                                                       |                                                         |                                                                                      |                                                 |
| Watt:                                                           | 23W                                                     | Delivered lumens output (Im):1178lm   CCT: 4000K   CRI: 90   Dimmable Typology: Dali |                                                 |
| Notes                                                           |                                                         |                                                                                      |                                                 |