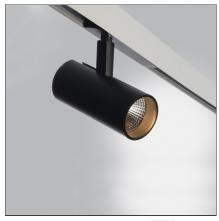

# Vector Magnetic 55 zoom - 23W 4000K DALI Black

# **DESCRIPTION**

Two sizes with three different beam angles each (spot, flood, wide flood) obtained by means of refractive or hybrid optical units. Junction arm integrated in the spotlight's body to keep the barycentre aligned with the track and prevent any imbalance in possible suspension versions of the track. The junction allows 360° rotation and 90° tilting for maximum emission adjustment freedom.