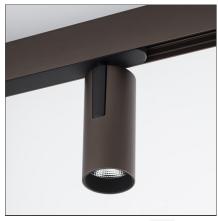

# Vector Magnetic 55 zoom - 23W 3000K DALI Brushed bronze

#### **DESCRIPTION**

Two sizes with three different beam angles each (spot, flood, wide flood) obtained by means of refractive or hybrid optical units. Junction arm integrated in the spotlight's body to keep the barycentre aligned with the track and prevent any imbalance in possible suspension versions of the track. The junction allows 360° rotation and 90° tilting for maximum emission adjustment freedom.

#### **FEATURES**

| Article Code: | AP10420 Series:  | Indoor, 2018        |
|---------------|------------------|---------------------|
| Colour:       | Brushed bronze   | Artemide Collection |
| Installation: | Projector, Track |                     |
| Environment:  | Indoor           |                     |