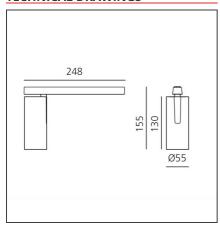

#### **TECHNICAL DRAWINGS**

#### **DIMENSIONS**

 Height:
 cm 15.5

 Weight:
 kg 0.5

 Base Length:
 cm 24.8

 Inclination:
 -90+90

 Rotation:
 cm 360