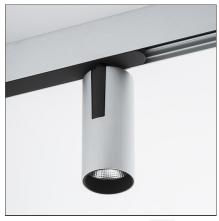

# Vector Magnetic 55 zoom - 23W 2700K DALI Brushed silver

### **DESCRIPTION**

Two sizes with three different beam angles each (spot, flood, wide flood) obtained by means of refractive or hybrid optical units. Junction arm integrated in the spotlight's body to keep the barycentre aligned with the track and prevent any imbalance in possible suspension versions of the track. The junction allows 360° rotation and 90° tilting for maximum emission adjustment freedom.