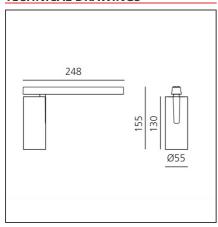

#### **TECHNICAL DRAWINGS**

#### **DIMENSIONS**

 Height:
 cm 15.5

 Weight:
 kg 0.5

 Base Length:
 cm 24.8

 Inclination:
 -90+90

 Rotation:
 cm 360