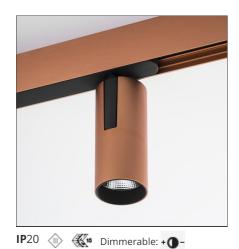

# Vector Magnetic 55 zoom - 23W 2700K DALI Brushed copper

## **DESCRIPTION**

Two sizes with three different beam angles each (spot, flood, wide flood) obtained by means of refractive or hybrid optical units. Junction arm integrated in the spotlight's body to keep the barycentre aligned with the track and prevent any imbalance in possible suspension versions of the track. The junction allows 360° rotation and 90° tilting for maximum emission adjustment freedom.

#### **FEATURES**

| Article Code: | AP11418          | Series: | Indoor, 2018        |
|---------------|------------------|---------|---------------------|
| Colour:       | Brushed copper   |         | Artemide Collection |
| Installation: | Track, Projector |         |                     |
| Environment:  | Indoor           |         |                     |
|               |                  |         |                     |
|               |                  |         |                     |