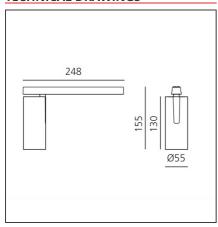

#### **TECHNICAL DRAWINGS**

## **DIMENSIONS**

 Height:
 cm 15.5

 Weight:
 kg 0.5

 Base Length:
 cm 24.8

 Inclination:
 -90+90

 Rotation:
 cm 360