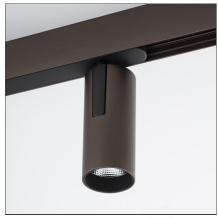

# Vector Magnetic 55 zoom - 23W 2700K DALI Brushed bronze

### **DESCRIPTION**

Two sizes with three different beam angles each (spot, flood, wide flood) obtained by means of refractive or hybrid optical units. Junction arm integrated in the spotlight's body to keep the barycentre aligned with the track and prevent any imbalance in possible suspension versions of the track. The junction allows 360° rotation and 90° tilting for maximum emission adjustment freedom.