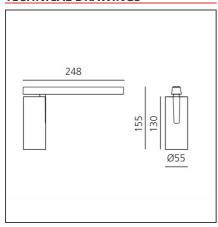

#### **TECHNICAL DRAWINGS**

#### <u>DIMENSIONS</u>

 Height:
 cm 15.5

 Weight:
 kg 0.5

 Base Length:
 cm 24.8

 Inclination:
 -90+90

 Rotation:
 cm 360