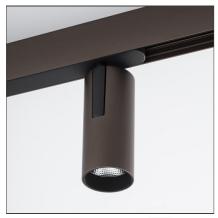

# Vector Magnetic 55 - 26W 32° 4000K DALI Brushed bronze

#### **DESCRIPTION**

Two sizes with three different beam angles each (spot, flood, wide flood) obtained by means of refractive or hybrid optical units. Junction arm integrated in the spotlight's body to keep the barycentre aligned with the track and prevent any imbalance in possible suspension versions of the track. The junction allows 360° rotation and 90° tilting for maximum emission adjustment freedom.

#### **FEATURES**

| Article Code: | AP15320 Series:  | Indoor, 2018        |
|---------------|------------------|---------------------|
| Colour:       | Brushed bronze   | Artemide Collection |
| Installation: | Projector, Track |                     |
| Environment:  | Indoor           |                     |