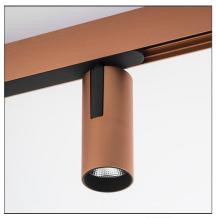

# Vector Magnetic 55 - 26W 22° 4000K DALI Brushed copper

IP20 💮 🐺 Dimmerable: + 🕦 –

### **DESCRIPTION**

Two sizes with three different beam angles each (spot, flood, wide flood) obtained by means of refractive or hybrid optical units. Junction arm integrated in the spotlight's body to keep the barycentre aligned with the track and prevent any imbalance in possible suspension versions of the track. The junction allows 360° rotation and 90° tilting for maximum emission adjustment freedom.