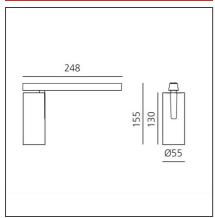

# **TECHNICAL DRAWINGS**

### **FEATURES**

| Article Code: | AP15218          | Series: | Indoor, 2018        |
|---------------|------------------|---------|---------------------|
| Colour:       | Brushed copper   |         | Artemide Collection |
| Installation: | Projector, Track |         |                     |
| Environment:  | Indoor           |         |                     |
|               |                  |         |                     |
| DIMENSIONS    |                  |         |                     |

Height: cm 15.5 Base Length: cm 24.8 Inclination: -90+90 **Rotation:** cm 360