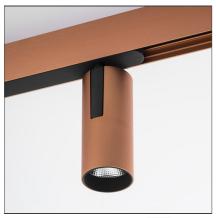

# Vector Magnetic 55 - 26W 22° 3000K DALI Brushed copper

IP20 💮 🐺 Dimmerable: + 🕦 –

### **DESCRIPTION**

Two sizes with three different beam angles each (spot, flood, wide flood) obtained by means of refractive or hybrid optical units. Junction arm integrated in the spotlight's body to keep the barycentre aligned with the track and prevent any imbalance in possible suspension versions of the track. The junction allows 360° rotation and 90° tilting for maximum emission adjustment freedom.

## **FEATURES**

| Article Code: | AP10218          | Series: | Indoor, 2018        |
|---------------|------------------|---------|---------------------|
| Colour:       | Brushed copper   |         | Artemide Collection |
| Installation: | Projector, Track |         |                     |
| Environment:  | Indoor           |         |                     |
|               |                  |         |                     |
| DIMENSIONS    |                  |         |                     |