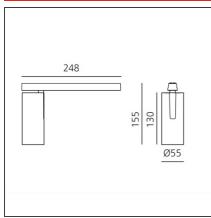

## **TECHNICAL DRAWINGS**

Height: cm 15.5 Base Length: cm 24.8 Inclination: -90+90 **Rotation:** cm 360