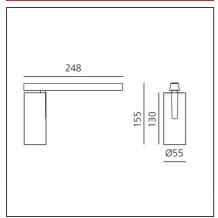

#### **TECHNICAL DRAWINGS**

#### **DIMENSIONS**

| Height:      | cm 15.5 |
|--------------|---------|
| Weight:      | kg 0.5  |
| Base Length: | cm 24.8 |
| Inclination: | -90+90  |
| Rotation:    | cm 360  |