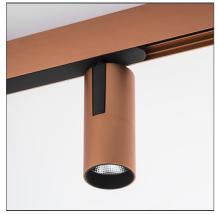

# Vector Magnetic 55 - 26W 22° 2700K DALI Brushed copper

#### **DESCRIPTION**

Two sizes with three different beam angles each (spot, flood, wide flood) obtained by means of refractive or hybrid optical units. Junction arm integrated in the spotlight's body to keep the barycentre aligned with the track and prevent any imbalance in possible suspension versions of the track. The junction allows 360° rotation and 90° tilting for maximum emission adjustment freedom.

#### **FEATURES**

| Article Code: | AP11218          | Series: | Indoor, 2018        |
|---------------|------------------|---------|---------------------|
| Colour:       | Brushed copper   |         | Artemide Collection |
| Installation: | Track, Projector |         |                     |
| Environment:  | Indoor           |         |                     |