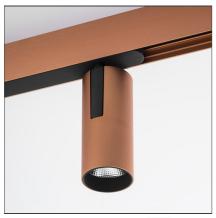

# Vector Magnetic 55 - 26W 16° 4000K DALI Brushed copper

IP20 💮 🌃 Dimmerable: + 🕦 –

### **DESCRIPTION**

Two sizes with three different beam angles each (spot, flood, wide flood) obtained by means of refractive or hybrid optical units. Junction arm integrated in the spotlight's body to keep the barycentre aligned with the track and prevent any imbalance in possible suspension versions of the track. The junction allows 360° rotation and 90° tilting for maximum emission adjustment freedom.