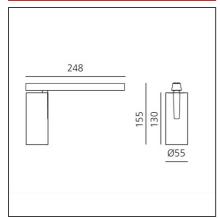

# **TECHNICAL DRAWINGS**

## **DIMENSIONS**

| Height:      | cm 15.5 |
|--------------|---------|
| Weight:      | kg 0.5  |
| Base Length: | cm 24.8 |
| Inclination: | -90+90  |
| Rotation:    | cm 360  |