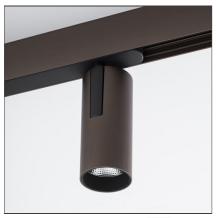

# **Vector Magnetic 55 - 26W 16° 3000K DALI Brushed bronze**

IP20 💮 🌃 Dimmerable: + 🕦 –

#### **DESCRIPTION**

Two sizes with three different beam angles each (spot, flood, wide flood) obtained by means of refractive or hybrid optical units. Junction arm integrated in the spotlight's body to keep the barycentre aligned with the track and prevent any imbalance in possible suspension versions of the track. The junction allows 360° rotation and 90° tilting for maximum emission adjustment freedom.