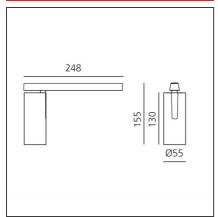

## **TECHNICAL DRAWINGS**

#### **DIMENSIONS**

| neight.      | (111 13.3 |
|--------------|-----------|
| Base Length: | cm 24.8   |
| Inclination: | -90+90    |
| Rotation:    | cm 360    |