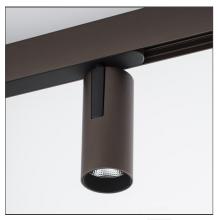

# Vector Magnetic 40 - 10W 28° 2700K DALI Brushed bronze

#### **DESCRIPTION**

Two sizes with three different beam angles each (spot, flood, wide flood) obtained by means of refractive or hybrid optical units. Junction arm integrated in the spotlight's body to keep the barycentre aligned with the track and prevent any imbalance in possible suspension versions of the track. The junction allows 360° rotation and 90° tilting for maximum emission adjustment freedom.

### **FEATURES**

| Article Code: | AP01320          | Series: | Indoor, 2018        |
|---------------|------------------|---------|---------------------|
| Colour:       | Brushed bronze   |         | Artemide Collection |
| Installation: | Projector, Track |         |                     |
| Environment:  | Indoor           |         |                     |