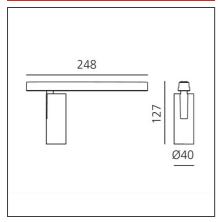

#### **TECHNICAL DRAWINGS**

#### **DIMENSIONS**

| Height:      | cm 12./ |
|--------------|---------|
| Neight:      | kg 0.3  |
| Base Length: | cm 24.8 |
| nclination:  | -90+90  |
| Rotation:    | cm 360  |