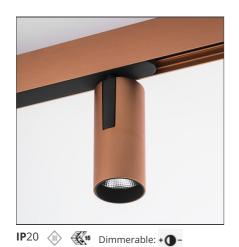

# Vector Magnetic 40 - 10W 20° 3000K DALI Brushed copper

#### **DESCRIPTION**

Two sizes with three different beam angles each (spot, flood, wide flood) obtained by means of refractive or hybrid optical units. Junction arm integrated in the spotlight's body to keep the barycentre aligned with the track and prevent any imbalance in possible suspension versions of the track. The junction allows 360° rotation and 90° tilting for maximum emission adjustment freedom.

# INCLUDED SOURCES

| Category: | LED | Color temperature (K): | 3000K           |
|-----------|-----|------------------------|-----------------|
| Number:   | 1   | Color Tolerance:       | MacAdam 3SDCM   |
| Watt:     | 10W | Service Life:          | L70 (6K) 50000h |
| Туре:     | 0   |                        |                 |
| Class:    | Α   |                        |                 |

## **LUMINAIRE**

| 10W | Delivered lumens output (lm): 584lm |                                          |
|-----|-------------------------------------|------------------------------------------|
|     | CCT:                                | 3000K                                    |
|     | Efficiency:                         | 69%                                      |
|     | Efficacy:                           | 58.43lm/W                                |
|     | CRI:                                | 90                                       |
|     | Dimmable Typology:                  | Dali                                     |
|     | 10W                                 | CCT:<br>Efficiency:<br>Efficacy:<br>CRI: |