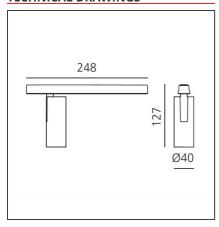

### **TECHNICAL DRAWINGS**

# **FEATURES**

Height:

Base Length:

Inclination:

**Rotation:** 

| Article Code:<br>Colour:      | AP00218<br>Brushed copper  | Series: | Indoor, 2018<br>Artemide Collection |
|-------------------------------|----------------------------|---------|-------------------------------------|
| Installation:<br>Environment: | Projector, Track<br>Indoor |         |                                     |
| DIMENSIONS                    |                            |         |                                     |

cm 12.7

cm 24.8

-90+90

cm 360