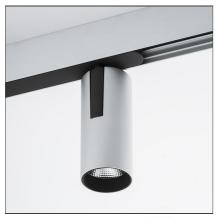

#### **DESCRIPTION**

Two sizes with three different beam angles each (spot, flood, wide flood) obtained by means of refractive or hybrid optical units. Junction arm integrated in the spotlight's body to keep the barycentre aligned with the track and prevent any imbalance in possible suspension versions of the track. The junction allows 360° rotation and 90° tilting for maximum emission adjustment freedom.

#### **FEATURES**

 Article Code:
 AP01115
 Series:
 Indoor, 2018

 Colour:
 Brushed silver
 Artemide Collection

 Installation:
 Projector, Track

 Environment:
 Indoor

#### **DIMENSIONS**

 Height:
 cm 12.7

 Base Length:
 cm 24.8

 Inclination:
 -90+90

 Rotation:
 cm 360