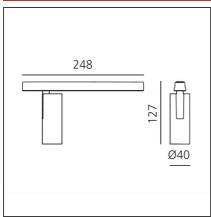

#### **DIMENSIONS**

 Height:
 cm 12.7

 Base Length:
 cm 24.8

 Inclination:
 -90+90

 Rotation:
 cm 360