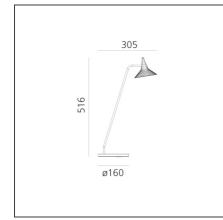

## **TECHNICAL DRAWINGS**

| FEATURES                           |          |                                    |               |
|------------------------------------|----------|------------------------------------|---------------|
| Article Code:                      | 1946W10A | Material:                          | Brass         |
| Colour:                            | Brass    | Series:                            | Design        |
| Installation:                      | Table    |                                    |               |
| Environment:                       | Indoor   |                                    |               |
| DIMENSIONS                         |          |                                    |               |
| Width:                             | cm 30.6  |                                    |               |
| Height:                            | cm 51.6  |                                    |               |
| Base Diameter:                     | cm 16    |                                    |               |
| INCLUDED SOURC                     | ES       |                                    |               |
| Category:                          | LED      | Color temperature (K):             | 2700K         |
| Number:                            | 1        | Color Tolerance:                   | MacAdam 3SDCM |
| Watt:                              | 6.2W     | CRI:                               | 90            |
| Delivered lumens output (lm):570lm |          | Efficacy:                          | 92lm/W        |
| Туре:                              | 0        | Service Life:                      | 50000-L70     |
| Class:                             | А        |                                    |               |
| LUMINAIRE                          |          |                                    |               |
| Watt:                              | 9W       | Delivered lumens output (lm):339lm |               |
| Voltage:                           | 24V      | CCT:                               | 2700K         |
|                                    |          | Efficiency:                        | 52%           |
|                                    |          | Efficacy:                          | 37.67lm/W     |