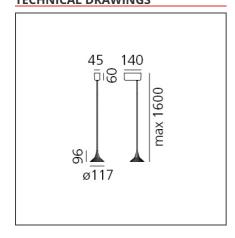

## **TECHNICAL DRAWINGS**

#### **DIMENSIONS**

Height:cm 9.6Base Length:cm 14Base Width:cm 4.5Max Height from ceiling:cm 160