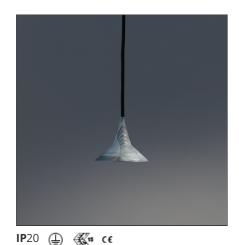

# **Unterlinden Suspension LED 2700K Aluminium**

**DESIGN BY** 

Herzog & De Meuron

#### **DESCRIPTION**

A suspension lamp designed for museum lighting, combining the aesthetic charm of an old-time object with high technology and engineering. Materials: lamp body in die-cast aluminium or bronze; ceiling rose in technopolymer; ceiling fi xing plate in steel. Specifi cation: the light source is a COB LED to ensure a maximum luminous efficiency. The light beam is also control LED by a highefficiency optic polymeric lens especially designed to collimate light. The lamp body has a dual function: dissipate the heat produced by the LED source and direct the luminous flow downwards.