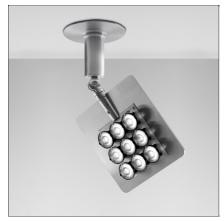

# Una Pro Semi-recessed - 9 LED 6° 3700K

IP20 🕼

## **DESCRIPTION**

UNA PRO is the result of a new design approach. The objective was to obtain the same high performance of a halogen spotlight from a LED one, but at the same time the classic spotlight icon was brought up for discussion. Thanks to new significant technological innovation, the old concept had to be reinvented and so did the looks and main features of an entire category of luminaries. Important purposes were also energy and material saving and light duration. Due to innovative research and a well-proven expertise, the spotlight system performance is the same as that of previous halogen systems but the overall performance achieved is much better. In fact, the energy consumption of these spotlights is low, the user's relationship with the environment is revolutionary, his interaction with it is free and creative. In addition the the light fixture appears thin due to the flat profile (only 3 mm).