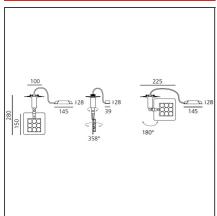

## **TECHNICAL DRAWINGS**

## **DIMENSIONS**

Height:cm 15Weight:kg 0.7Base Diameter:cm 10Max Extension Height:cm 28