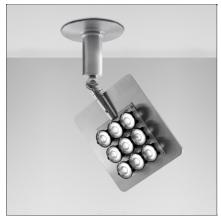

# Una Pro Semi-recessed - 9 LED 6° 3000K

IP20 🕼

## **DESCRIPTION**

UNA PRO is the result of a new design approach. The objective was to obtain the same high performance of a halogen spotlight from a LED one, but at the same time the classic spotlight icon was brought up for discussion. Thanks to new significant technological innovation, the old concept had to be reinvented and so did the looks and main features of an entire category of luminaries. Important purposes were also energy and material saving and light duration. Due to innovative research and a well-proven expertise, the spotlight system performance is the same as that of previous halogen systems but the overall performance achieved is much better. In fact, the energy consumption of these spotlights is low, the user's relationship with the environment is revolutionary, his interaction with it is free and creative. In addition the the light fixture appears thin due to the flat profile (only 3 mm).

## **FEATURES**

 Article Code:
 DD0014G10A1W
 Material:
 Aluminium, plastic

 Colour:
 White
 Series:
 Indoor

 Installation:
 Track, Recessed.

Wall, Ceiling Environment: Indoor

## **DIMENSIONS**

Height:cm 15Weight:kg 0.7Base Diameter:cm 10Max Extension Height:cm 28