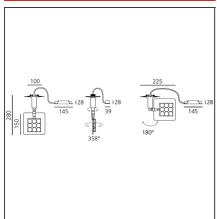

# **TECHNICAL DRAWINGS**

## **DIMENSIONS**

Height:cm 15Weight:kg 0.7Base Diameter:cm 10Max Extension Height:cm 28