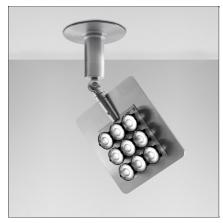

# Una Pro Semi-recessed - 9 LED 38° 3000K

IP20 🕼

#### **DESCRIPTION**

UNA PRO is the result of a new design approach. The objective was to obtain the same high performance of a halogen spotlight from a LED one, but at the same time the classic spotlight icon was brought up for discussion. Thanks to new significant technological innovation, the old concept had to be reinvented and so did the looks and main features of an entire category of luminaries. Important purposes were also energy and material saving and light duration. Due to innovative research and a well-proven expertise, the spotlight system performance is the same as that of previous halogen systems but the overall performance achieved is much better. In fact, the energy consumption of these spotlights is low, the user's relationship with the environment is revolutionary, his interaction with it is free and creative. In addition the the light fixture appears thin due to the flat profile (only 3 mm).