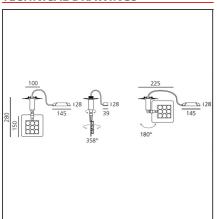

### **TECHNICAL DRAWINGS**

#### **DIMENSIONS**

Height:cm 15Weight:kg 0.7Base Diameter:cm 10Max Extension Height:cm 28