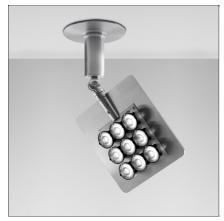

# Una Pro Semi-recessed - 9 LED 20° 3700K

IP20 🕼

#### **DESCRIPTION**

UNA PRO is the result of a new design approach. The objective was to obtain the same high performance of a halogen spotlight from a LED one, but at the same time the classic spotlight icon was brought up for discussion. Thanks to new significant technological innovation, the old concept had to be reinvented and so did the looks and main features of an entire category of luminaries. Important purposes were also energy and material saving and light duration. Due to innovative research and a well-proven expertise, the spotlight system performance is the same as that of previous halogen systems but the overall performance achieved is much better. In fact, the energy consumption of these spotlights is low, the user's relationship with the environment is revolutionary, his interaction with it is free and creative. In addition the the light fixture appears thin due to the flat profile (only 3 mm).

## **FEATURES**

 Article Code:
 DD0014G00A2
 Material:
 Aluminium, plastic

 Colour:
 Aluminium
 Series:
 Indoor

 Installation:
 Track, Recessed.

Wall, Ceiling Environment: Indoor