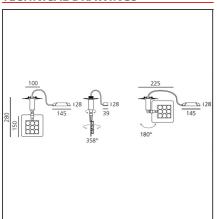

## **TECHNICAL DRAWINGS**

#### **DIMENSIONS**

Height:cm 15Weight:kg 0.7Base Diameter:cm 10Max Extension Height:cm 28