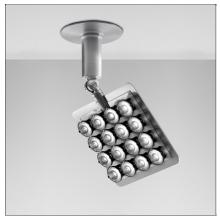

# Una Pro Semi-recessed - 16 LED 6° 3000K

IP20 🕼

## **DESCRIPTION**

UNA PRO is the result of a new design approach. The objective was to obtain the same high performance of a halogen spotlight from a LED one, but at the same time the classic spotlight icon was brought up for discussion. Thanks to new significant technological innovation, the old concept had to be reinvented and so did the looks and main features of an entire category of luminaries. Important purposes were also energy and material saving and light duration. Due to innovative research and a well-proven expertise, the spotlight system performance is the same as that of previous halogen systems but the overall performance achieved is much better. In fact, the energy consumption of these spotlights is low, the user's relationship with the environment is revolutionary, his interaction with it is free and creative. In addition the the light fixture appears thin due to the flat profile (only 3 mm).