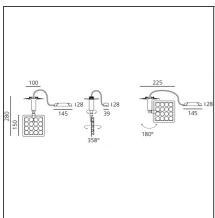

## **TECHNICAL DRAWINGS**

## **DIMENSIONS**

Height:cm 15Weight:kg 0.7Base Diameter:cm 10Max Extension Height:cm 28