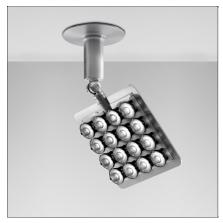

## Una Pro Semi-recessed - 16 LED 38° 3700K

IP20 💮

## DESCRIPTION

UNA PRO is the result of a new design approach. The objective was to obtain the same high performance of a halogen spotlight from a LED one, but at the same time the classic spotlight icon was brought up for discussion. Thanks to new significant technological innovation, the old concept had to be reinvented and so did the looks and main features of an entire category of luminaries. Important purposes were also energy and material saving and light duration. Due to innovative research and a well-proven expertise, the spotlight system performance is the same as that of previous halogen systems but the overall performance achieved is much better. In fact, the energy consumption of these spotlights is low, the user's relationship with the environment is revolutionary, his interaction with it is free and creative. In addition the the light fixture appears thin due to the flat profile (only 3 mm).