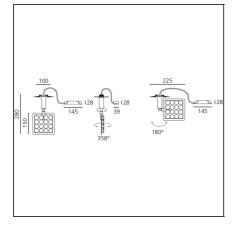

## TECHNICAL DRAWINGS

| Article Code:                                                 | DD0014G10C3        | Material:                                           | Aluminium, plastic |
|---------------------------------------------------------------|--------------------|-----------------------------------------------------|--------------------|
| Colour:                                                       | White              | Series:                                             | Indoor             |
| Installation:                                                 | Track, Recessed,   |                                                     |                    |
|                                                               | Wall, Ceiling      |                                                     |                    |
| Environment:                                                  | Indoor             |                                                     |                    |
| DIMENSIONS                                                    |                    |                                                     |                    |
| Height:                                                       | cm 15              |                                                     |                    |
| Weight:                                                       | kg 0.7             |                                                     |                    |
| Base Diameter:                                                | cm 10              |                                                     |                    |
| Max Extension Height:                                         | cm 28              |                                                     |                    |
|                                                               |                    |                                                     |                    |
| INCLUDED SOURCES                                              |                    |                                                     |                    |
| INCLUDED SOURCES                                              | LED                | Color temperature (K):                              | 3700K              |
|                                                               | LED<br>1           | Color temperature (K):                              | 3700К              |
| Category:                                                     |                    | Color temperature (K):                              | 3700K              |
| Category:<br>Number:                                          | 1                  | Color temperature (K):                              | 3700K              |
| Category:<br>Number:<br>Watt:                                 | 1<br>20W           | Color temperature (K):                              | 3700K              |
| Category:<br>Number:<br>Watt:<br>Type:                        | 1<br>20W<br>0      | Color temperature (K):                              | 3700K              |
| Category:<br>Number:<br>Watt:<br>Type:<br>Class:              | 1<br>20W<br>0      | Color temperature (K):<br>Delivered lumens output ( |                    |
| Category:<br>Number:<br>Watt:<br>Type:<br>Class:<br>LUMINAIRE | 1<br>20W<br>0<br>A |                                                     |                    |