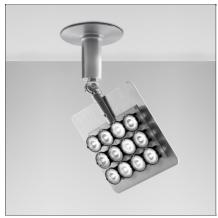

#### **DESCRIPTION**

UNA PRO is the result of a new design approach. The objective was to obtain the same high performance of a halogen spotlight from a LED one, but at the same time the classic spotlight icon was brought up for discussion. Thanks to new significant technological innovation, the old concept had to be reinvented and so did the looks and main features of an entire category of luminaries. Important purposes were also energy and material saving and light duration. Due to innovative research and a well-proven expertise, the spotlight system performance is the same as that of previous halogen systems but the overall performance achieved is much better. In fact, the energy consumption of these spotlights is low, the user's relationship with the environment is revolutionary, his interaction with it is free and creative. In addition the the light fixture appears thin due to the flat profile (only 3 mm).