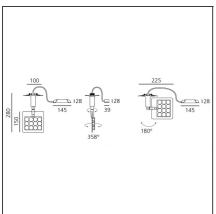

## **TECHNICAL DRAWINGS**

#### **DIMENSIONS**

Height:cm 15Weight:kg 0.7Base Diameter:cm 10Max Extension Height:cm 28