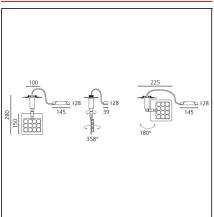

# **TECHNICAL DRAWINGS**

### **FEATURES**

 Article Code:
 DD0014G00B1W
 Material:
 Aluminium, plastic

 Colour:
 Aluminium
 Series:
 Indoor

 Installation:
 Track, Recessed.

Wall, Ceiling Environment: Indoor

**DIMENSIONS** 

Height:cm 15Weight:kg 0.7Base Diameter:cm 10Max Extension Height:cm 28