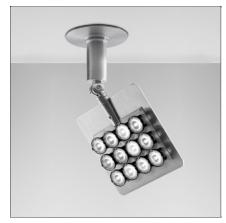

### **DESCRIPTION**

UNA PRO is the result of a new design approach. The objective was to obtain the same high performance of a halogen spotlight from a LED one, but at the same time the classic spotlight icon was brought up for discussion. Thanks to new significant technological innovation, the old concept had to be reinvented and so did the looks and main features of an entire category of luminaries. Important purposes were also energy and material saving and light duration. Due to innovative research and a well-proven expertise, the spotlight system performance is the same as that of previous halogen systems but the overall performance achieved is much better. In fact, the energy consumption of these spotlights is low, the user's relationship with the environment is revolutionary, his interaction with it is free and creative. In addition the the light fixture appears thin due to the flat profile (only 3 mm).