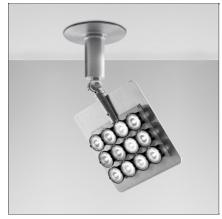

# Una Pro Semi-recessed - 12 LED 38° 3700K

IP20 🕼

#### **DESCRIPTION**

UNA PRO is the result of a new design approach. The objective was to obtain the same high performance of a halogen spotlight from a LED one, but at the same time the classic spotlight icon was brought up for discussion. Thanks to new significant technological innovation, the old concept had to be reinvented and so did the looks and main features of an entire category of luminaries. Important purposes were also energy and material saving and light duration. Due to innovative research and a well-proven expertise, the spotlight system performance is the same as that of previous halogen systems but the overall performance achieved is much better. In fact, the energy consumption of these spotlights is low, the user's relationship with the environment is revolutionary, his interaction with it is free and creative. In addition the the light fixture appears thin due to the flat profile (only 3 mm).