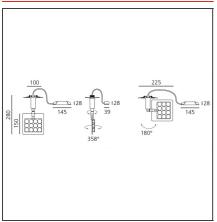

## **TECHNICAL DRAWINGS**

#### **DIMENSIONS**

**Environment:** 

Height:cm 15Weight:kg 0.7Base Diameter:cm 10Max Extension Height:cm 28