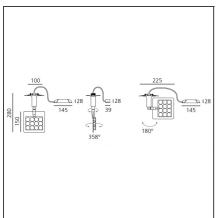

## **TECHNICAL DRAWINGS**

## **DIMENSIONS**

Height:cm 15Weight:kg 0.7Base Diameter:cm 10Max Extension Height:cm 28