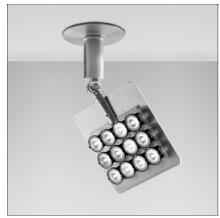

# Una Pro Semi-recessed - 12 LED 20° 3700K

IP20 🕼

### **DESCRIPTION**

UNA PRO is the result of a new design approach. The objective was to obtain the same high performance of a halogen spotlight from a LED one, but at the same time the classic spotlight icon was brought up for discussion. Thanks to new significant technological innovation, the old concept had to be reinvented and so did the looks and main features of an entire category of luminaries. Important purposes were also energy and material saving and light duration. Due to innovative research and a well-proven expertise, the spotlight system performance is the same as that of previous halogen systems but the overall performance achieved is much better. In fact, the energy consumption of these spotlights is low, the user's relationship with the environment is revolutionary, his interaction with it is free and creative. In addition the the light fixture appears thin due to the flat profile (only 3 mm).

### **FEATURES**

 Article Code:
 DD0014G00B2
 Material:
 Aluminium, plastic

 Colour:
 Aluminium
 Series:
 Indoor

 Installation:
 Track, Recessed.

Wall, Ceiling Environment: Indoor