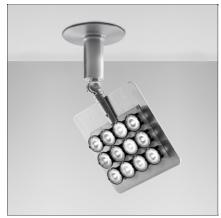

# Una Pro Semi-recessed - 12 LED 20° 3000K

IP20 🕼

#### **DESCRIPTION**

UNA PRO is the result of a new design approach. The objective was to obtain the same high performance of a halogen spotlight from a LED one, but at the same time the classic spotlight icon was brought up for discussion. Thanks to new significant technological innovation, the old concept had to be reinvented and so did the looks and main features of an entire category of luminaries. Important purposes were also energy and material saving and light duration. Due to innovative research and a well-proven expertise, the spotlight system performance is the same as that of previous halogen systems but the overall performance achieved is much better. In fact, the energy consumption of these spotlights is low, the user's relationship with the environment is revolutionary, his interaction with it is free and creative. In addition the the light fixture appears thin due to the flat profile (only 3 mm).