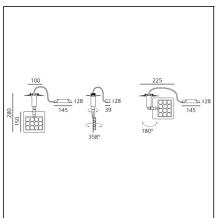

## **TECHNICAL DRAWINGS**

### **DIMENSIONS**

Height:cm 15Weight:kg 0.7Base Diameter:cm 10Max Extension Height:cm 28