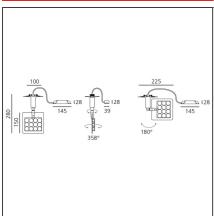

### **TECHNICAL DRAWINGS**

#### **DIMENSIONS**

Height:cm 15Weight:kg 0.7Base Diameter:cm 10Max Extension Height:cm 28