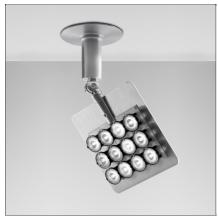

# Una Pro Semi-recessed - 12 LED 20° 3000K

IP20 🕼

#### **DESCRIPTION**

UNA PRO is the result of a new design approach. The objective was to obtain the same high performance of a halogen spotlight from a LED one, but at the same time the classic spotlight icon was brought up for discussion. Thanks to new significant technological innovation, the old concept had to be reinvented and so did the looks and main features of an entire category of luminaries. Important purposes were also energy and material saving and light duration. Due to innovative research and a well-proven expertise, the spotlight system performance is the same as that of previous halogen systems but the overall performance achieved is much better. In fact, the energy consumption of these spotlights is low, the user's relationship with the environment is revolutionary, his interaction with it is free and creative. In addition the the light fixture appears thin due to the flat profile (only 3 mm).