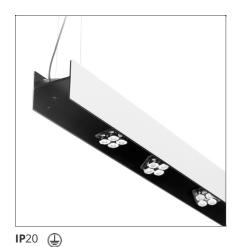

#### **DESCRIPTION**

UNA PRO is the result of a new design approach. The objective was to obtain the same high performance of a halogen spotlight from a LED one, but at the same time the classic spotlight icon was brought up for discussion. Thanks to new significant technological innovation, the old concept had to be reinvented and so did the looks and main features of an entire category of luminaries. Important purposes were also energy and material saving and light duration. Due to innovative research and a well-proven expertise, the spotlight system performance is the same as that of previous halogen systems but the overall performance achieved is much better. In fact, the energy consumption of these spotlights is low, the user's relationship with the environment is revolutionary, his interaction with it is free and creative. In addition the the light fixture appears thin due to the flat profile (only 3 mm).

#### **FEATURES**

 Article Code:
 DD0014Z00D1
 Material:
 Aluminium

 Colour:
 Black/white
 Series:
 Indoor

 Installation:
 Suspension, Ceiling

Environment: Indoor