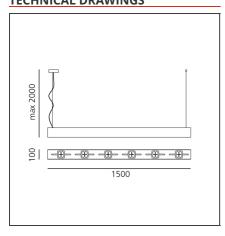

## **TECHNICAL DRAWINGS**

## **DIMENSIONS**

 Length:
 cm 150

 Width:
 cm 10

 Weight:
 kg 10

 Max Height from ceiling:
 cm 200