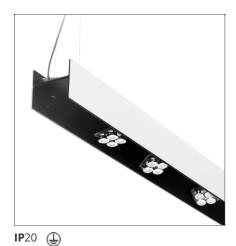

# Una Pro Putrella Suspension - 6x4LED 20° 3700K Black/white

#### **DESCRIPTION**

UNA PRO is the result of a new design approach. The objective was to obtain the same high performance of a halogen spotlight from a LED one, but at the same time the classic spotlight icon was brought up for discussion. Thanks to new significant technological innovation, the old concept had to be reinvented and so did the looks and main features of an entire category of luminaries. Important purposes were also energy and material saving and light duration. Due to innovative research and a well-proven expertise, the spotlight system performance is the same as that of previous halogen systems but the overall performance achieved is much better. In fact, the energy consumption of these spotlights is low, the user's relationship with the environment is revolutionary, his interaction with it is free and creative. In addition the the light fixture appears thin due to the flat profile (only 3 mm).