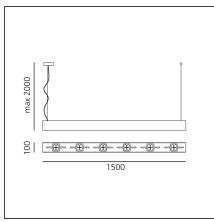

### **TECHNICAL DRAWINGS**

#### **DIMENSIONS**

 Length:
 cm 150

 Width:
 cm 10

 Weight:
 kg 10

 Max Height from ceiling:
 cm 200