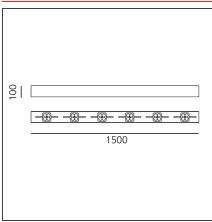

### **TECHNICAL DRAWINGS**

#### **DIMENSIONS**

 Length:
 cm 150

 Width:
 cm 10

 Weight:
 kg 10