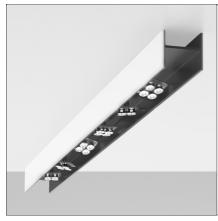

## Una Pro Putrella Ceiling - 6x4LED 6° 3700K Black/white

IP20 🔔

## DESCRIPTION

UNA PRO is the result of a new design approach. The objective was to obtain the same high performance of a halogen spotlight from a LED one, but at the same time the classic spotlight icon was brought up for discussion. Thanks to new significant technological innovation, the old concept had to be reinvented and so did the looks and main features of an entire category of luminaries. Important purposes were also energy and material saving and light duration. Due to innovative research and a well-proven expertise, the spotlight system performance is the same as that of previous halogen systems but the overall performance achieved is much better. In fact, the energy consumption of these spotlights is low, the user's relationship with the environment is revolutionary, his interaction with it is free and creative. In addition the the light fixture appears thin due to the flat profile (only 3 mm).