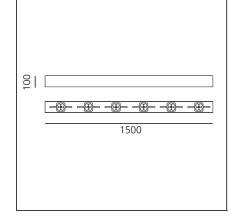

## **TECHNICAL DRAWINGS**

| FEATURES         |                     |                                     |           |
|------------------|---------------------|-------------------------------------|-----------|
| Article Code:    | DD0014Y00D1         | Material:                           | Aluminium |
| Colour:          | Black/white         | Series:                             | Indoor    |
| Installation:    | Suspension, Ceiling |                                     |           |
| Environment:     | Indoor              |                                     |           |
| DIMENSIONS       |                     |                                     |           |
| Length:          | cm 150              |                                     |           |
| Width:           | cm 10               |                                     |           |
| Weight:          | kg 10               |                                     |           |
| INCLUDED SOURCES |                     |                                     |           |
| Category:        | LED                 | Color temperature (K):              | 3700K     |
| Number:          | 1                   |                                     |           |
| Watt:            | 36W                 |                                     |           |
| Туре:            | 0                   |                                     |           |
| Class:           | А                   |                                     |           |
| LUMINAIRE        |                     |                                     |           |
| Watt:            | 36W                 | Delivered lumens output (lm):2322lm |           |
|                  |                     | CCT:                                | 3700K     |
|                  |                     | CRI:                                | 80        |