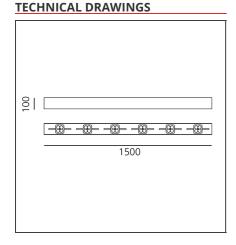

a halogen spotlight from a LED one, but at the same time the classic spotlight icon was brought up for discussion. Thanks to new significant technological innovation, the old concept had to be reinvented and so did the looks and main features of an entire category of luminaries. Important purposes were also energy and material saving and light duration. Due to innovative research and a well-proven expertise, the spotlight system performance is the same as that of previous halogen systems but the overall performance achieved is much better. In fact, the energy consumption of these spotlights is low, the user's relationship with the environment is revolutionary, his interaction with it is free and creative. In addition the the light fixture appears thin due to the flat profile (only 3 mm).



### **FEATURES**

Article Code:DD0014Y10D1WMaterial:AluminiumColour:Black/whiteSeries:IndoorInstallation:Suspension, Ceiling

Environment: Indoor

### **DIMENSIONS**

 Length:
 cm 150

 Width:
 cm 10

 Weight:
 kg 10

# **INCLUDED SOURCES**

 Category:
 LED

 Number:
 1

 Watt:
 36W

 Type:
 0

 Class:
 A

# **LUMINAIRE**

Watt: 36W Delivered lumens output (lm):1920lm

CCT: 3000K CRI: 85

3000K

Color temperature (K):