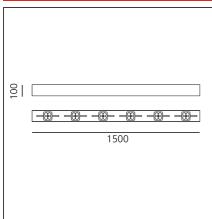

### **TECHNICAL DRAWINGS**

#### **DIMENSIONS**

 Length:
 cm 150

 Width:
 cm 10

 Weight:
 kg 10