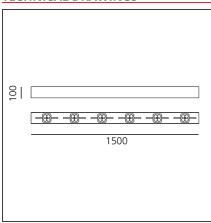

#### **TECHNICAL DRAWINGS**

#### **DIMENSIONS**

 Length:
 cm 150

 Width:
 cm 10

 Weight:
 kg 10