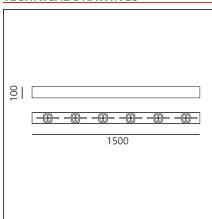

### **TECHNICAL DRAWINGS**

### **DIMENSIONS**

 Length:
 cm 150

 Width:
 cm 10

 Weight:
 kg 10